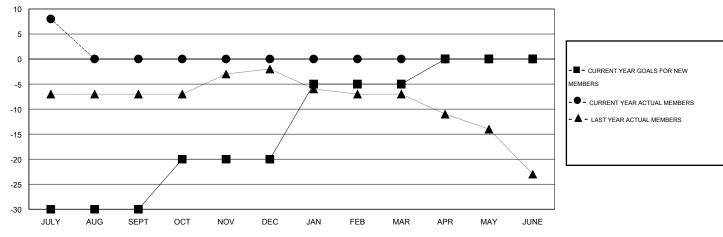

#### GOALS AND ACTUAL MEMBERS CUMULATIVE

| DROPPED CLUBS: 0  DROPPED MEMBERS |   | 5 CLUBS OF 37 ADDED 1 OR MORE<br>NEW MEMBERS |                       | 8 (66.99%)<br>4 (33.01%) |  |
|-----------------------------------|---|----------------------------------------------|-----------------------|--------------------------|--|
| DECEASED                          | 1 | CLICK HERE FOR HEALTH                        |                       | 243                      |  |
| CLUB CANCELLED 0                  |   | ASSESSMENT DATA                              | FAMILY UNIT MEMBERS   | 120                      |  |
| OTHER                             | 1 |                                              | HEAD OF HOUSEHOLD     |                          |  |
| TOTAL                             | 2 |                                              | NON-HEAD OF HOUSEHOLD | 123                      |  |

## **LOCATION NEW YORK**

GMT CA 1

| Clubs  RESULTS FOR 2016-2017 |   |   |   |   | Members  RESULTS FOR 2016-2017 |     |    |   |   |
|------------------------------|---|---|---|---|--------------------------------|-----|----|---|---|
|                              |   |   |   |   |                                |     |    |   |   |
| JULY/AUG/SEPT                | 0 | 0 | 0 | 0 | JULY/AUG/SEPT                  | -30 | 10 | 2 | 8 |
| OCT/NOV/DEC                  | 0 | 0 | 0 | 0 | OCT/NOV/DEC                    | 10  | 0  | 0 | 0 |
| JAN/FEB/MAR                  | 0 | 0 | 0 | 0 | JAN/FEB/MAR                    | 15  | 0  | 0 | 0 |
| APR/MAY/JUNE                 | 0 | 0 | 0 | 0 | APR/MAY/JUNE                   | 5   | 0  | 0 | 0 |